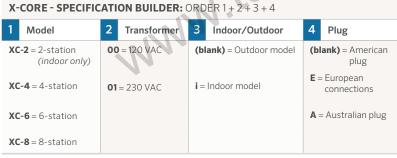

#### Examples:

XC-801i-E = 8-station controller, 230 VAC European wall adapter, indoor

XC-801-A = 8-station controller, 230 VAC internal transformer, outdoor with Australian plug